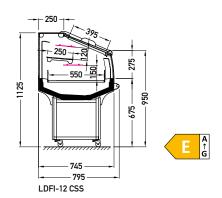

Module:

ule:

Refrigerant:

R290

Available options:

- working temperature: from 2°C to 4°C for BCA, from 0°C to 2°C for CSS
- natural defrosting
- automatic evaporation of condensate
- · electronic controller with temperature indicator
- · energy saving fans
- exposition: zinc-plated steel, powder coated in white (RAL 9003)
- inox bumper Ø25 mm
- colour of the base black (RAL 9005)
- · sidewalls glass with black/grey screen printing
- on wheels

Fiji LDFI-12 **0900 CSS** 

CSS – cover | single, straight | sliding (sideways)

BCA - low glass or front glass riser | single, bent | fixed

Available modules: 0700 0900