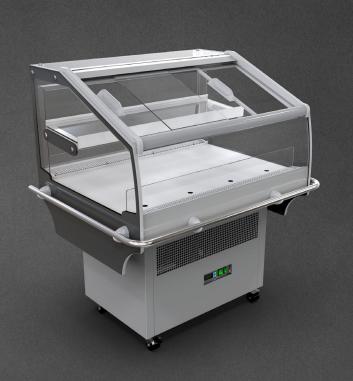

CSS – cover | single, straight | sliding (sideways)

BCA - low glass or front glass riser | single, bent | fixed

Available modules: 0700 0900