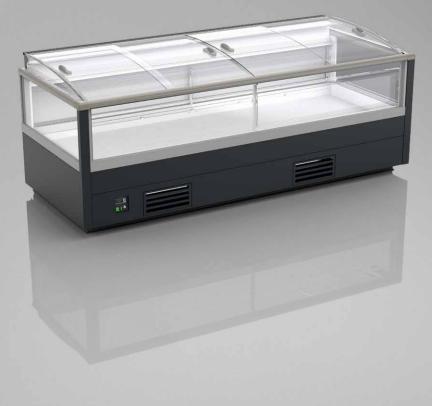

## STANDARD FEATURES

- working temperature: from -25°C to -21°C
- refrigerant: R290
- hot gas defrosting
- automatic evaporation of condensate
- electronic controller with
  temperature indicator
- exposition: zinc-plated steel, powder coated in white (RAL 9003)
- thermopane glass (3 side glass)
- color of the base black (RAL 9005)
- in module 2150G sidewalls integrated

## **OPTIONS**

- sidewalls
- LEDit lighting

Imja WNIJ-06 2500 CCS

AVAILABLE MODULES