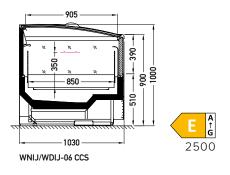

## 1875 2500 2150G

JBG-2 Sp. z o.o. reserves the right to change the standards of devices or to withdraw products without prior notice.

Designation of the energy efficiency class is dedicated to a particular products, which are presented on each page of the catalogue. Indicated energy efficiency class depends on a module type, equipment, glassing version and type of a refrigerant. Amendment of each of the said parameters may cause amendment of the energy efficiency class. Contact the producer to acknowledge the energy efficiency class for the product with different parameters to those presented in the catalogue.