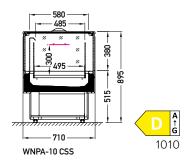

## STANDARD FEATURES

- working temperature: from -25°C to -21°C
- refrigerant: R290
- hot gas defrosting
- automatic evaporation of condensate
- electronic controller with
  temperature indicator
- exposition: zinc-plated steel, powder coated in white (RAL 9003)
- thermopane glass
- color of the base black (RAL 9005)
- sidewalls integrated

## OPTIONS

- bumper
- LEDit lighting

Pamir WNPA-10 1010 CSS

AVAILABLE MODULES

1010

JBG-2 Sp. z o.o. reserves the right to change the standards of devices or to withdraw products without prior notice.

Designation of the energy efficiency class is dedicated to a particular products, which are presented on each page of the catalogue. Indicated energy efficiency class depends on a module type, equipment, glassing version and type of a refrigerant. Amendment of each of the said parameters may cause amendment of the energy efficiency class. Contact the producer to acknowledge the energy efficiency class for the product with different parameters to those presented in the catalogue.